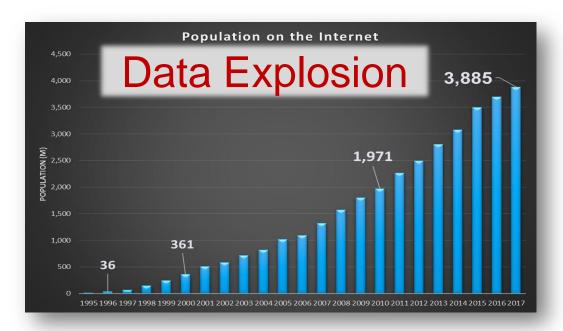

## Zettabytes

Worldwide data via Wi-Fi in 2017 that's ...  $10^{21}$  bytes

36 Million years worth of HD DVD!