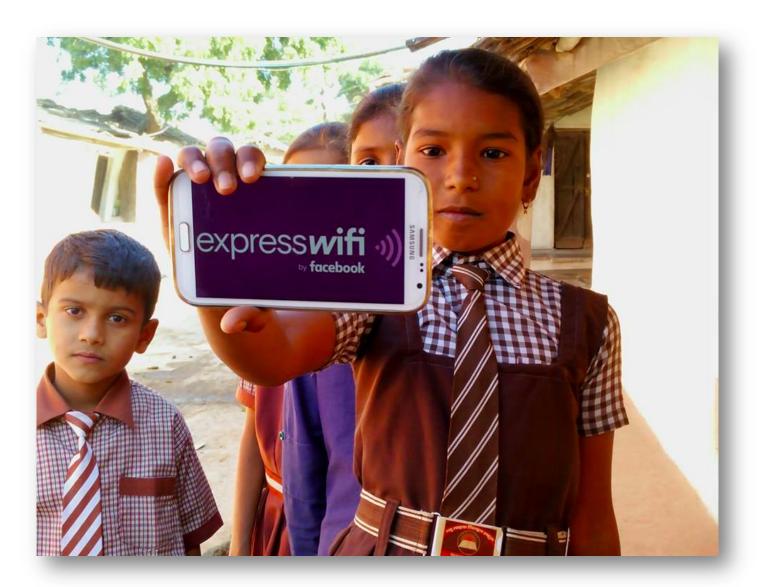

#### Giving back to the community

Cambium efforts to bring goodness to the community

Manoj Sinha @ @manojsinhabjp · 50m आज राजकीय बालिका इंटर कॉलेज जमानियाँ में wifi सुविधा की शुरुवात की , साथ ही डिजिटल पोर्टल एवं स्मार्ट क्लास सिस्टम भी विद्यालय में पढ़ने वाली छात्राओं के उज्जवल भविष्य की कामना सहित समर्पित किया।