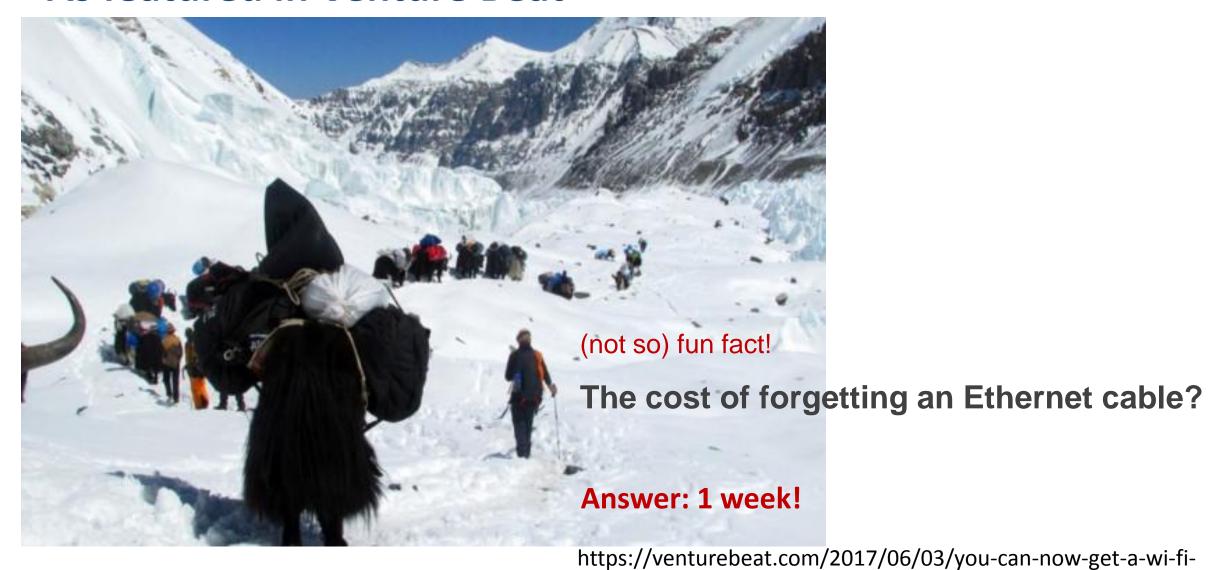

# The World's Highest Hotspot

- 1,600 Climbers/1,500 Sherpa's
- 98 Km PTP link + 802.11acWi-Fi

#### As featured in Venture Beat

connection-on-mount-everest/