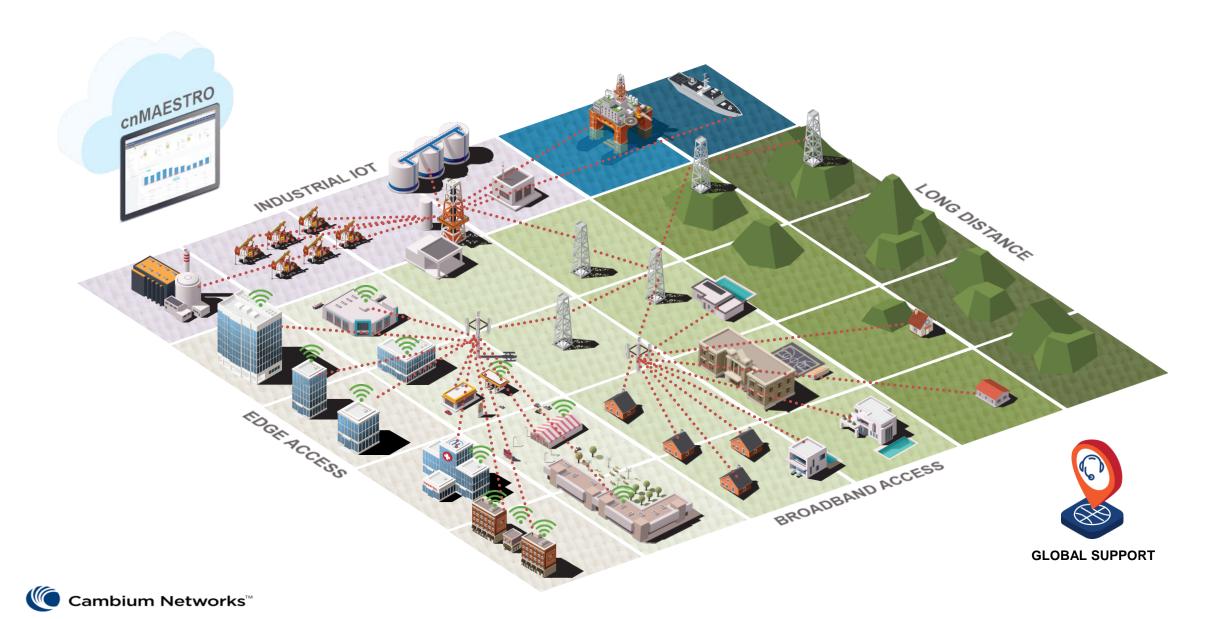

#### **Connecting the Unconnected – THE WIRELESS FABRIC**

#### People

4 billion unconnected

#### **Places**

2m – 245 km without wires

#### **Things**

Fixed wireless footprint to usher emerging SmartCity/IIOT

#### **Cambium Networks' Wireless Fabric**