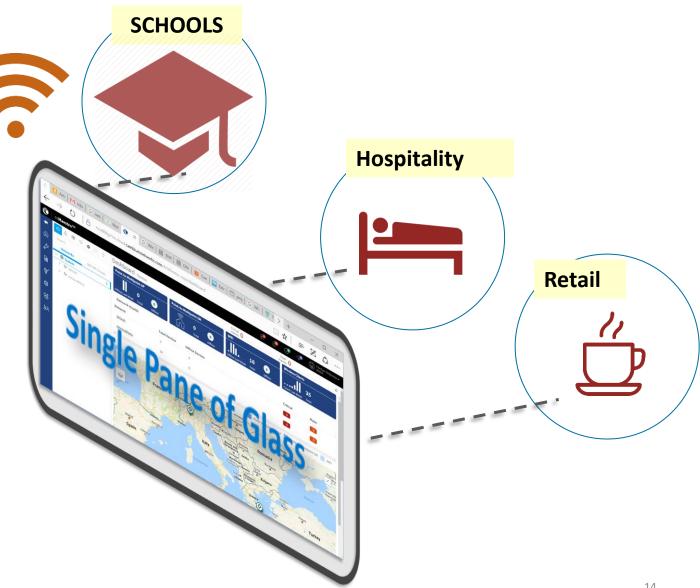

#### cnMaestro: Enterprise Managed Services Management

✓ Secure, Monetizable Wi-Fi across Verticals

#### Admin

**✓** Normalizes operations Upgrade, Statistics, Onboarding

- **Platform migration management** APIs to manage the network
- ✓ Multi-tenant, High Availability, available anytime, anywhere