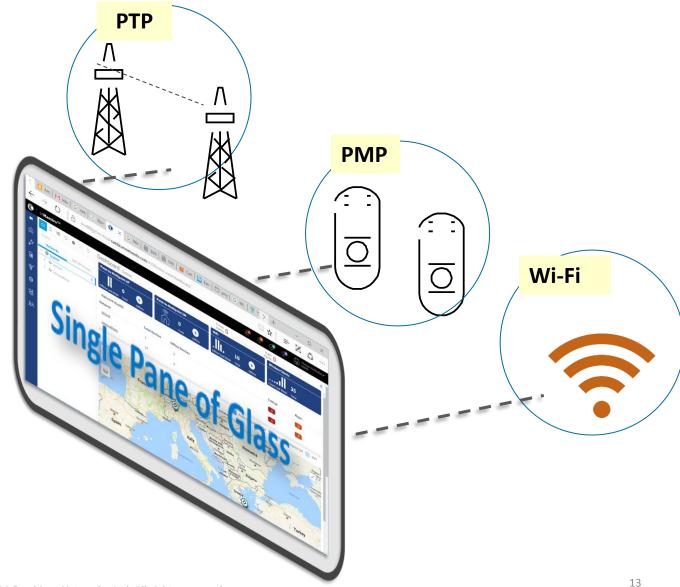

#### cnMaestro: Window to your Wireless Fabric Network

✓ Secure End to end Solution screen PTP, PMP, Wi-Fi, IIOT

#### Admin

- **✓ Normalizes operations** Upgrade, Statistics, Onboarding
- **Platform migration management** APIs to manage the network
- ✓ Multi-tenant, High Availability, available anytime, anywhere