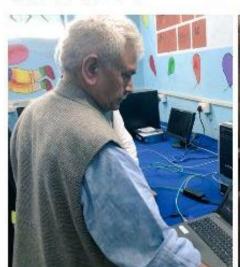

#### Giving back to the community

Cambium efforts to bring goodness to the community

Manoj Sinha @ @manojsinhabjp · 50m आज राजकीय बालिका इंटर कॉलेज जमानियाँ में wifi सुविधा की शुरुवात की , साथ ही डिजिटल पोर्टल एवं स्मार्ट क्लास सिस्टम भी विद्यालय में पढ़ने वाली छात्राओं के उज्जवल भविष्य की कामना सहित समर्पित किया।