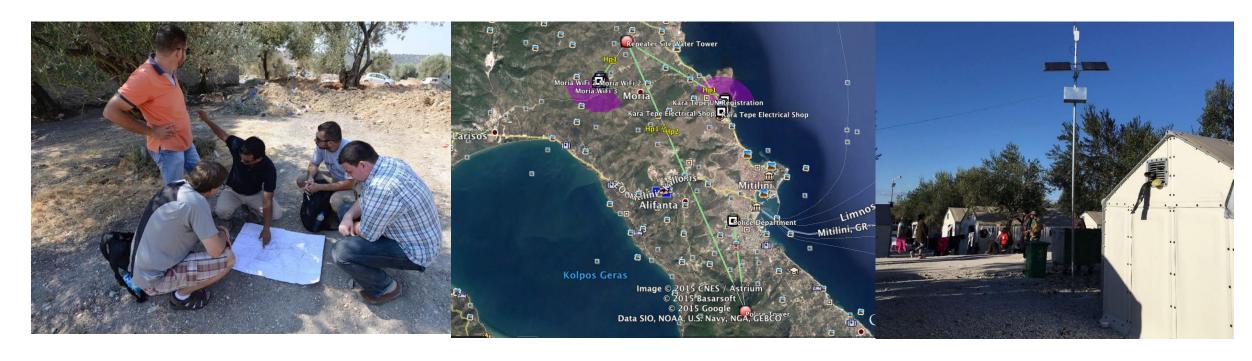

### Helping refugees in Greece (Lesbos Island)

Upon landing in Greece – Water first, Wi-Fi next!

Disaster Tech Lab + Cambium Networks bring network connectivity

- Wireless backhauled Wi-Fi Hotspots ePMP + cnPilot
- Training refugee youth to maintain network