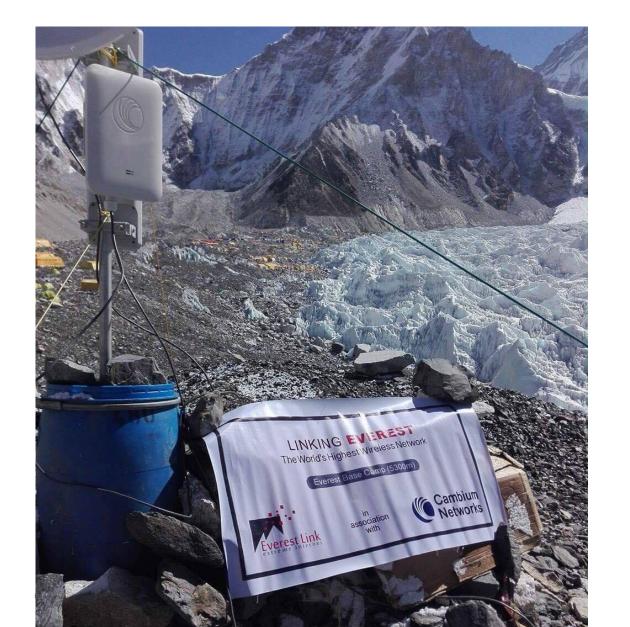

# The World's Highest Hotspot

- 1,600 Climbers/1,500 Sherpa's
- 98 Km PTP link + 802.11acWi-Fi

#### As featured in Venture Beat

connection-on-mount-everest/