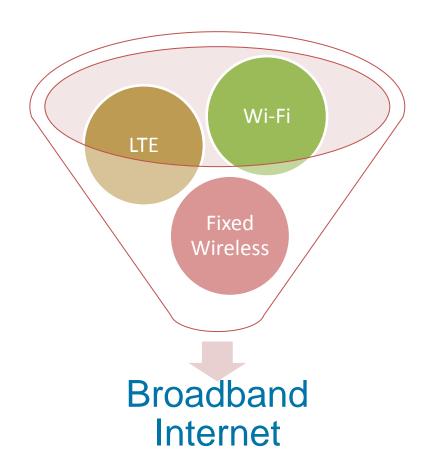

#### Connect the Unconnected – Mix of technologies

#### Mix of LTE Cellular and Wi-Fi ISP operators

- Fiber backhaul
- Fixed wireless backhaul
- Broadband and Narrowband