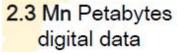

#### Mobile data consumption

88000 Pb

8.8 EB of data was consumed in 2016 (Ericsson estimates )

Source: Deloitte, IAMAI, IBEF, Nokia, TRAI, Zinnov, Secondary sources