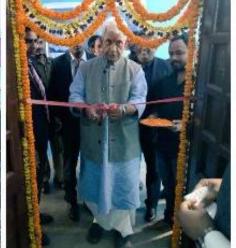

#### Giving back to the community

Cambium efforts to bring goodness to the community

Manoj Sinha @ @manojsinhabjp · 50m आज राजकीय बालिका इंटर कॉलेज जमानियाँ में wifi सुविधा की शुरुवात की , साथ ही डिजिटल पोर्टल एवं स्मार्ट क्लास सिस्टम भी विद्यालय में पढ़ने वाली छात्राओं के उज्जवल भविष्य की कामना सहित समर्पित किया।